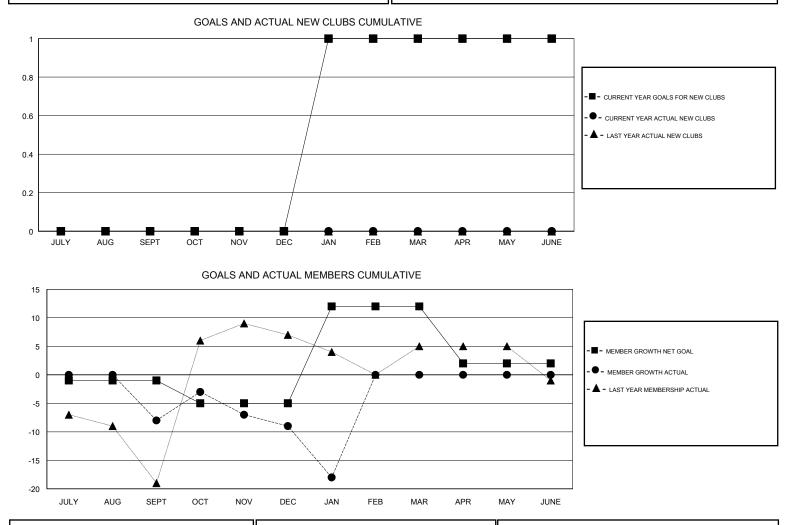

## GMT CA

| Clubs         |               |             |               | Members               |                           |                         |                                                    |  |
|---------------|---------------|-------------|---------------|-----------------------|---------------------------|-------------------------|----------------------------------------------------|--|
|               | RESULTS FOR   | R 2018-2019 |               | RESULTS FOR 2018-2019 |                           |                         |                                                    |  |
| QUARTER       | NEW CLUB GOAL | NEW CLUBS   | DROPPED CLUBS | QUARTER               | MEMBER GROWTH NET<br>GOAL | MEMBER GROWTH<br>ACTUAL | DROPPED<br>MEMBERS ACTUAL<br>(including transfers) |  |
| JULY/AUG/SEPT | 0             | 0           | 1             | JULY/AUG/SEPT         | -1                        | 15                      | 21                                                 |  |
| OCT/NOV/DEC   | 0             | 0           | 0             | OCT/NOV/DEC           | -4                        | 50                      | 51                                                 |  |
| JAN/FEB/MAR   | 1             | 0           | 0             | JAN/FEB/MAR           | 17                        | 9                       | 17                                                 |  |
| APR/MAY/JUNE  | 0             | 0           | 0             | APR/MAY/JUNE          | -10                       | 0                       | 0                                                  |  |